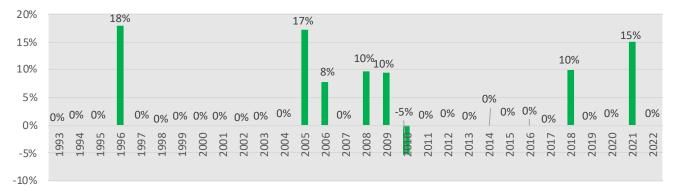

Tax Levy (DPW Budget)<br>Stormwater-Related Costs: |                  |     |                                                                              |  |                                 |              |  |

## Woburn (S/ partial W)

| FY 2023 MWRA<br>Assessments |              |              |             |  |  |  |
|-----------------------------|--------------|--------------|-------------|--|--|--|
|                             | FY22         | FY23         | %<br>Change |  |  |  |
| Water                       | \$4,936,119  | \$5,385,782  | 9.10%       |  |  |  |
| Sewer                       | \$9,490,135  | \$9,810,358  | 3.40%       |  |  |  |
| Combined                    | \$14,426,254 | \$15,196,140 | 5.30%       |  |  |  |



#### Combined Rate Increases 1993 through 2022



### Combined Water and Sewer Rates 1990 through 2022



#### Average Household Water Use 2009 through 2022