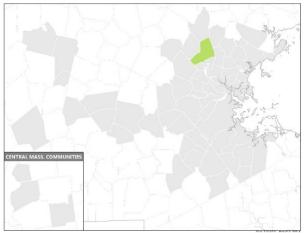

|              |  |
| Current Funding Source of Tax Levy (DPW Budget)<br>Stormwater-Related Costs: |                  |     |                                                                              |  |                                 |              |  |

## Woburn (S/ partial W)

| FY 2023 MWRA<br>Assessments |              |              |             |  |  |  |
|-----------------------------|--------------|--------------|-------------|--|--|--|
|                             | FY22         | FY23         | %<br>Change |  |  |  |
| Water                       | \$4,936,119  | \$5,385,782  | 9.10%       |  |  |  |
| Sewer                       | \$9,490,135  | \$9,810,358  | 3.40%       |  |  |  |
| Combined                    | \$14,426,254 | \$15,196,140 | 5.30%       |  |  |  |



#### Combined Rate Increases 1993 through 2022



### Combined Water and Sewer Rates 1990 through 2022



#### Average Household Water Use 2009 through 2022