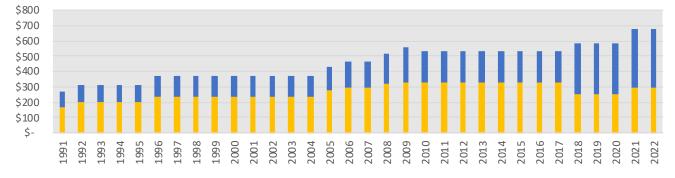

|     |                                                                              |  |                                 |              |  |

## Woburn (S/ partial W)

| FY 2023 MWRA<br>Assessments |              |              |             |  |  |  |
|-----------------------------|--------------|--------------|-------------|--|--|--|
|                             | FY22         | FY23         | %<br>Change |  |  |  |
| Water                       | \$4,936,119  | \$5,385,782  | 9.10%       |  |  |  |
| Sewer                       | \$9,490,135  | \$9,810,358  | 3.40%       |  |  |  |
| Combined                    | \$14,426,254 | \$15,196,140 | 5.30%       |  |  |  |



#### Combined Rate Increases 1993 through 2022



### Combined Water and Sewer Rates 1990 through 2022



#### Average Household Water Use 2009 through 2022