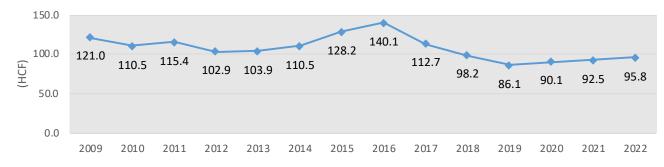

|  |                                 |              |  |

## Woburn (S/ partial W)

| FY 2023 MWRA<br>Assessments |              |              |             |  |  |  |
|-----------------------------|--------------|--------------|-------------|--|--|--|
|                             | FY22         | FY23         | %<br>Change |  |  |  |
| Water                       | \$4,936,119  | \$5,385,782  | 9.10%       |  |  |  |
| Sewer                       | \$9,490,135  | \$9,810,358  | 3.40%       |  |  |  |
| Combined                    | \$14,426,254 | \$15,196,140 | 5.30%       |  |  |  |



#### Combined Rate Increases 1993 through 2022



### Combined Water and Sewer Rates 1990 through 2022



#### Average Household Water Use 2009 through 2022