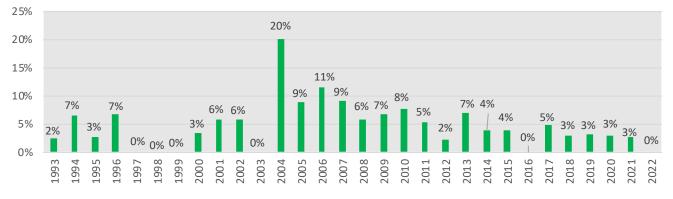

|  |                                                               |                      |  |
|                                                            | Current Funding Source of Water/Sewer Rates<br>Stormwater-Related Costs: |  |                                                               |                      |  |

## Worcester (partial W)

| FY 2023 MWRA<br>Assessments |      |      |             |  |  |
|-----------------------------|------|------|-------------|--|--|
|                             | FY22 | FY23 | %<br>Change |  |  |
| Water                       | \$O  | \$O  | 0.00%       |  |  |
| Sewer                       | \$0  | \$0  | 0.00%       |  |  |
| Combined                    | \$0  | \$0  | 0.00%       |  |  |



## Combined Rate Increases 1993 through 2022





## Combined Water and Sewer Rates 1990 through 2022

Average Household Water Use 2009 through 2022