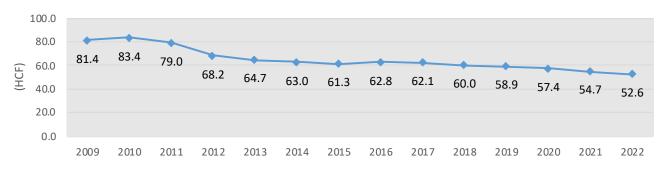

## Combined Water and Sewer Rates 1990 through 2022

Average Household Water Use 2009 through 2022