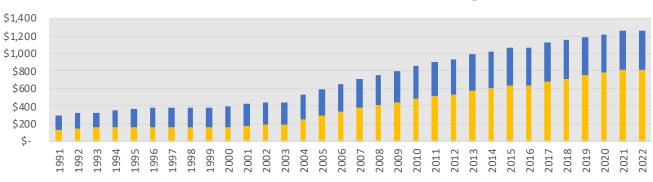

## Combined Water and Sewer Rates 1990 through 2022

Average Household Water Use 2009 through 2022