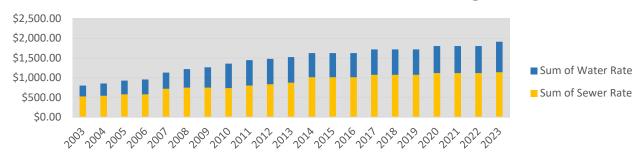

Combined Rate increases 2003 through 2023

Combined Water and Sewer Rates 2003 through 2023