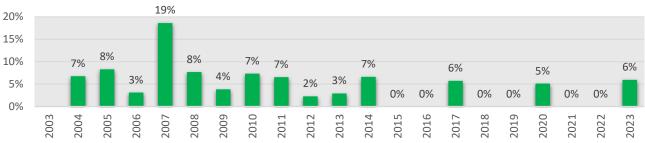

Combined Rate increases 2003 through 2023

Combined Water and Sewer Rates 2003 through 2023