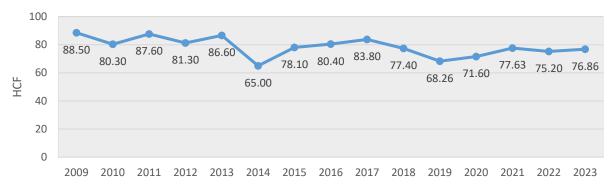

ted Costs: | Tax Levy (DPW Budget)                                               |  |  |  |  |  |

\*Second meter deduction may not be applied.

## Canton (S/partial W)

| FY 2024 MWRA<br>Assessments |             |             |             |  |  |
|-----------------------------|-------------|-------------|-------------|--|--|
|                             | FY23        | FY24        | %<br>Change |  |  |
| Water                       | \$2,022,211 | \$2,490,180 | 23.10%      |  |  |
| Sewer                       | \$4,862,293 | \$5,085,296 | 4.60%       |  |  |
| Combined                    | \$6,884,504 | \$7,575,476 | 9.80%       |  |  |



Combined Rate increases 2003 through 2023



Combined Water and Sewer Rates 2003 through 2023



## Average Household Water Use 2009 through 2023