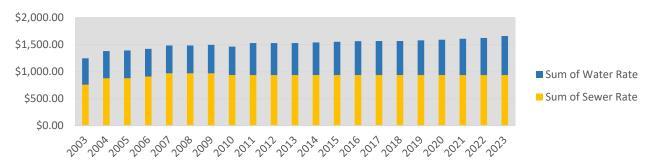

ers?

Yes

Does this Community Offer Senior and/or Low Income Discounts?

Yes, Low Income

Stormwater

Current Funding Source of Stormwater-Related Costs:

Tax Levy (DPW Budget)

<sup>\*</sup>Second meter deduction may not be applied.

# Dedham (S/ partial W)



| FY 2024 MWRA Assessments |             |             |             |
|--------------------------|-------------|-------------|-------------|
|                          | FY23        | FY24        | %<br>Change |
| Water                    | \$256,078   | \$670,890   | 162.00%     |
| Sewer                    | \$6,153,063 | \$6,409,056 | 4.20%       |
| Combined                 | \$6,409,141 | \$7,079,946 | 10.46%      |



### Combined Rate increases 2003 through 2023



#### **Combined Water and Sewer Rates 2003 through 2023**



### Average Household Water Use 2009 through 2023