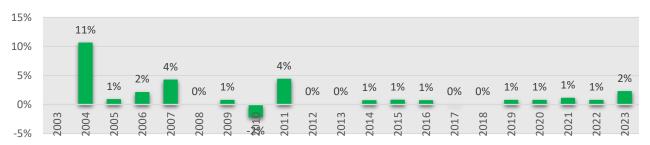

l 2023 Community Data** 

Does this Community Use Second

Meters?

Yes

Does this Community Offer Senior and/or Low Income Discounts?

Yes, Low Income

Stormwater

Current Funding Source of Stormwater-Related Costs:

Tax Levy (DPW Budget)

<sup>\*</sup>Second meter deduction may not be applied.

# Dedham (S/ partial W)



| FY 2024 MWRA Assessments |             |             |             |
|--------------------------|-------------|-------------|-------------|
|                          | FY23        | FY24        | %<br>Change |
| Water                    | \$256,078   | \$670,890   | 162.00%     |
| Sewer                    | \$6,153,063 | \$6,409,056 | 4.20%       |
| Combined                 | \$6,409,141 | \$7,079,946 | 10.46%      |



### Combined Rate increases 2003 through 2023



#### **Combined Water and Sewer Rates 2003 through 2023**



### Average Household Water Use 2009 through 2023