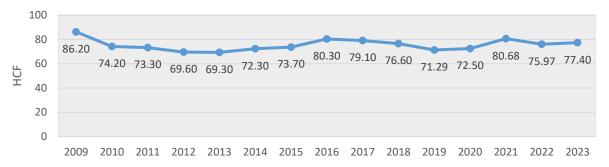

w Income Discounts?

Yes, Low Income

Stormwater

Current Funding Source of Stormwater-Related Costs:

Tax Levy (DPW Budget)

<sup>\*</sup>Second meter deduction may not be applied.

# Dedham (S/ partial W)



| FY 2024 MWRA Assessments |             |             |             |
|--------------------------|-------------|-------------|-------------|
|                          | FY23        | FY24        | %<br>Change |
| Water                    | \$256,078   | \$670,890   | 162.00%     |
| Sewer                    | \$6,153,063 | \$6,409,056 | 4.20%       |
| Combined                 | \$6,409,141 | \$7,079,946 | 10.46%      |



### Combined Rate increases 2003 through 2023



#### **Combined Water and Sewer Rates 2003 through 2023**



### Average Household Water Use 2009 through 2023