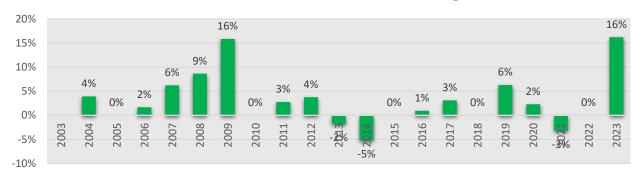

onal 2023 Data by Community**

Does this Community Use Second

Meters?

Yes

Does this Community Offer Senior and/or Low Income Discounts?

Yes, Low Income

#### Stormwater

Current Funding Source of Stormwater-Related Costs:

Tax Levy (DPW Budget)

<sup>\*</sup>Second meter deduction may not be applied.

# Hingham (S)



| FY 2024 MWRA Assessments |             |             |             |
|--------------------------|-------------|-------------|-------------|
|                          | FY23        | FY24        | %<br>Change |
| Water                    | N/A         | N/A         | N/A         |
| Sewer                    | \$2,132,148 | \$2,172,503 | 1.90%       |
| Combined                 | \$2,132,148 | \$2,172,503 | 1.90%       |



### Combined Rate increases 2003 through 2023



### **Combined Water and Sewer Rates 2003 through 2023**



### **Average Household Water Use 2009 through 2023**