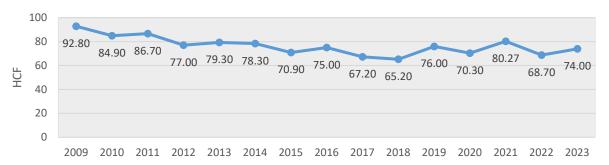

Low Income Discounts?

Yes, Low Income

#### Stormwater

Current Funding Source of Stormwater-Related Costs:

Tax Levy (DPW Budget)

<sup>\*</sup>Second meter deduction may not be applied.

# Hingham (S)



| FY 2024 MWRA Assessments |             |             |             |
|--------------------------|-------------|-------------|-------------|
|                          | FY23        | FY24        | %<br>Change |
| Water                    | N/A         | N/A         | N/A         |
| Sewer                    | \$2,132,148 | \$2,172,503 | 1.90%       |
| Combined                 | \$2,132,148 | \$2,172,503 | 1.90%       |



### Combined Rate increases 2003 through 2023



### **Combined Water and Sewer Rates 2003 through 2023**



### **Average Household Water Use 2009 through 2023**