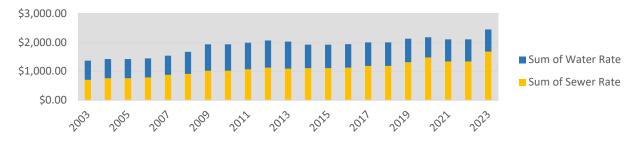

d

Meters?

Yes

Does this Community Offer Senior and/or Low Income Discounts?

Yes, Low Income

#### Stormwater

Current Funding Source of Stormwater-Related Costs:

Tax Levy (DPW Budget)

<sup>\*</sup>Second meter deduction may not be applied.

# Hingham (S)



| FY 2024 MWRA Assessments |             |             |             |
|--------------------------|-------------|-------------|-------------|
|                          | FY23        | FY24        | %<br>Change |
| Water                    | N/A         | N/A         | N/A         |
| Sewer                    | \$2,132,148 | \$2,172,503 | 1.90%       |
| Combined                 | \$2,132,148 | \$2,172,503 | 1.90%       |



### Combined Rate increases 2003 through 2023



### **Combined Water and Sewer Rates 2003 through 2023**



### **Average Household Water Use 2009 through 2023**