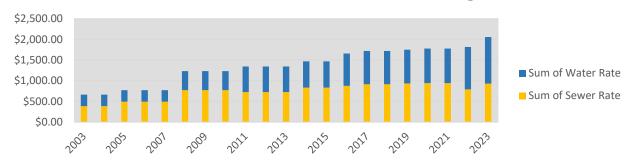

|          |  |  |
| Current Funding Source of                 |             | Special Assessment/ Fee |                                                               |          |  |  |

# Holbrook (S)



| FY 2024 MWRA Assessments |             |             |             |  |  |
|--------------------------|-------------|-------------|-------------|--|--|
|                          | FY23        | FY24        | %<br>Change |  |  |
| Water                    | N/A         | N/A         | N/A         |  |  |
| Sewer                    | \$1,936,897 | \$2,028,551 | 4.70%       |  |  |
| Combined                 | \$1,936,897 | \$2,028,551 | 4.70%       |  |  |



### **Combined Rate increases 2003 through 2023**



#### Combined Water and Sewer Rates 2003 through 2023



#### Average Household Water Use 2009 through 2023