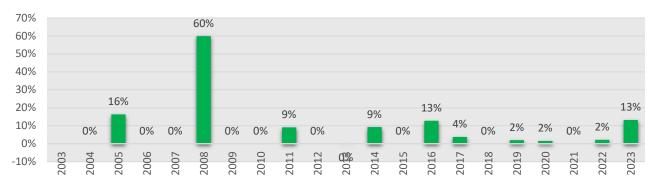

|                                                               |          |  |  |
| Current Funding Source of                 |             | Special Assessment/ Fee |                                                               |          |  |  |

# Holbrook (S)



| FY 2024 MWRA Assessments |             |             |             |  |  |
|--------------------------|-------------|-------------|-------------|--|--|
|                          | FY23        | FY24        | %<br>Change |  |  |
| Water                    | N/A         | N/A         | N/A         |  |  |
| Sewer                    | \$1,936,897 | \$2,028,551 | 4.70%       |  |  |
| Combined                 | \$1,936,897 | \$2,028,551 | 4.70%       |  |  |



### **Combined Rate increases 2003 through 2023**



#### Combined Water and Sewer Rates 2003 through 2023



#### Average Household Water Use 2009 through 2023