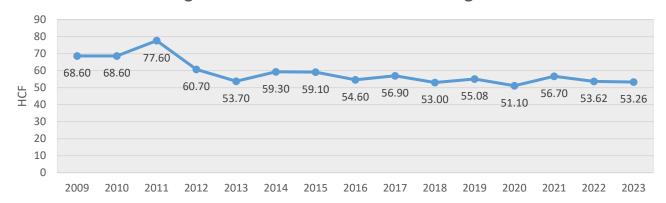

ding Source of                 |             | Special Assessment/ Fee |                                                               |          |  |  |

# Holbrook (S)



| FY 2024 MWRA Assessments |             |             |             |  |  |
|--------------------------|-------------|-------------|-------------|--|--|
|                          | FY23        | FY24        | %<br>Change |  |  |
| Water                    | N/A         | N/A         | N/A         |  |  |
| Sewer                    | \$1,936,897 | \$2,028,551 | 4.70%       |  |  |
| Combined                 | \$1,936,897 | \$2,028,551 | 4.70%       |  |  |



### **Combined Rate increases 2003 through 2023**



#### Combined Water and Sewer Rates 2003 through 2023



#### Average Household Water Use 2009 through 2023