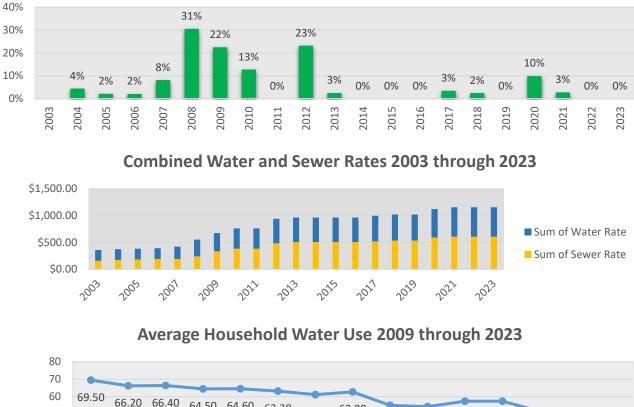

|                                                                     |  |  |  |  |  |
| Current Funding Source of<br>Stormwater-Related Costs: | Tax Levy                                                            |  |  |  |  |  |

\*Second meter deduction may not be applied.

## Leominster (partial W)

| FY 2024 MWRA<br>Assessments |      |      |             |  |  |  |
|-----------------------------|------|------|-------------|--|--|--|
|                             | FY23 | FY24 | %<br>Change |  |  |  |
| Water                       | \$0  | \$O  | 0.00%       |  |  |  |
| Sewer                       | N/A  | N/A  | N/A         |  |  |  |
| Combined                    | \$0  | \$0  | 0.00%       |  |  |  |



## Combined Rate increases 2003 through 2023