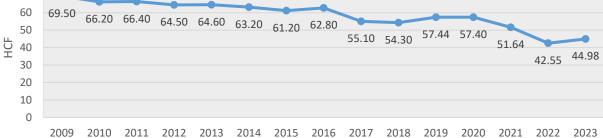

| Annual Cost<br>AWWA Standard for Historical Comparison |            |                  | Annual Cost Based on<br>Local, State & Federal Data |           |
|--------------------------------------------------------|------------|------------------|-----------------------------------------------------|-----------|
| (120 HCF ≈ 90,000 gals.)                               |            |                  | (44.98 HCF – See Appendix C                         |           |
| Utility                                                | Rate       | Change from 2022 | for Data & Calc.)                                   |           |
| Water                                                  | \$548.20   | 0.00%            | Water                                               | \$366.68  |
| Sewer                                                  | \$607.60   | 0.00%            | Sewer                                               | \$311.42* |
| Combined                                               | \$1,155.80 | 0.00%            | Combined                                            | \$678.09  |