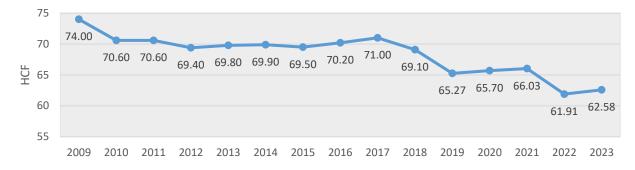

Combined Rate increases 2003 through 2023

Average Household Water Use 2009 through 2023