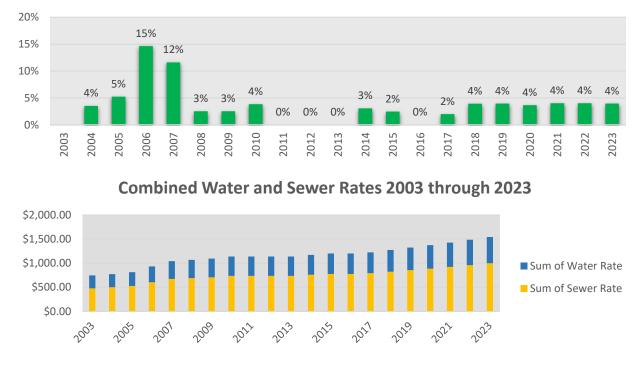

Combined Rate increases 2003 through 2023

Average Household Water Use 2009 through 2023