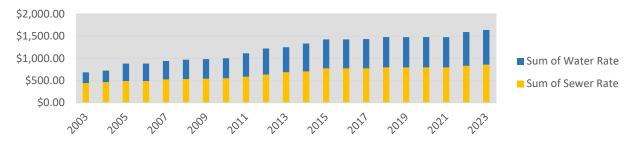

3 Data by Community**

Does this Community Use Second Meters?

No

Does this Community Offer Senior and/or Low Income Discounts?

No

Stormwater

Current Funding Source of Stormwater-Related Costs:

Tax Levy (DPW Budget)

# Malden (W/S)



| F        | FY 2024 MWRA<br>Assessments |              |             |  |
|----------|-----------------------------|--------------|-------------|--|
|          | FY23                        | FY24         | %<br>Change |  |
| Water    | \$8,758,033                 | \$8,565,543  | -2.20%      |  |
| Sewer    | \$14,707,651                | \$14,777,974 | 0.50%       |  |
| Combined | \$23,465,684                | \$23,343,517 | -0.50%      |  |



### Combined Rate increases 2003 through 2023



### **Combined Water and Sewer Rates 2003 through 2023**



### Average Household Water Use 2009 through 2023