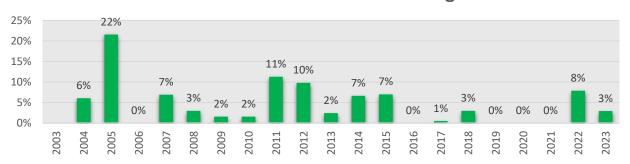

Sewer Rates:** 

Same as residential

#### **Additional 2023 Data by Community**

Does this Community Use Second Meters?

No

Does this Community Offer Senior and/or Low Income Discounts?

No

Stormwater

Current Funding Source of Stormwater-Related Costs:

Tax Levy (DPW Budget)

# Malden (W/S)



| F        | FY 2024 MWRA<br>Assessments |              |             |  |
|----------|-----------------------------|--------------|-------------|--|
|          | FY23                        | FY24         | %<br>Change |  |
| Water    | \$8,758,033                 | \$8,565,543  | -2.20%      |  |
| Sewer    | \$14,707,651                | \$14,777,974 | 0.50%       |  |
| Combined | \$23,465,684                | \$23,343,517 | -0.50%      |  |



### Combined Rate increases 2003 through 2023



### **Combined Water and Sewer Rates 2003 through 2023**



### Average Household Water Use 2009 through 2023