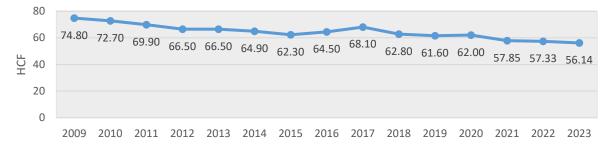

Meters?

No

Does this Community Offer Senior and/or Low Income Discounts?

No

Stormwater

Current Funding Source of Stormwater-Related Costs:

Tax Levy (DPW Budget)

# Malden (W/S)



| F        | FY 2024 MWRA<br>Assessments |              |             |  |
|----------|-----------------------------|--------------|-------------|--|
|          | FY23                        | FY24         | %<br>Change |  |
| Water    | \$8,758,033                 | \$8,565,543  | -2.20%      |  |
| Sewer    | \$14,707,651                | \$14,777,974 | 0.50%       |  |
| Combined | \$23,465,684                | \$23,343,517 | -0.50%      |  |



### Combined Rate increases 2003 through 2023



### **Combined Water and Sewer Rates 2003 through 2023**



### Average Household Water Use 2009 through 2023