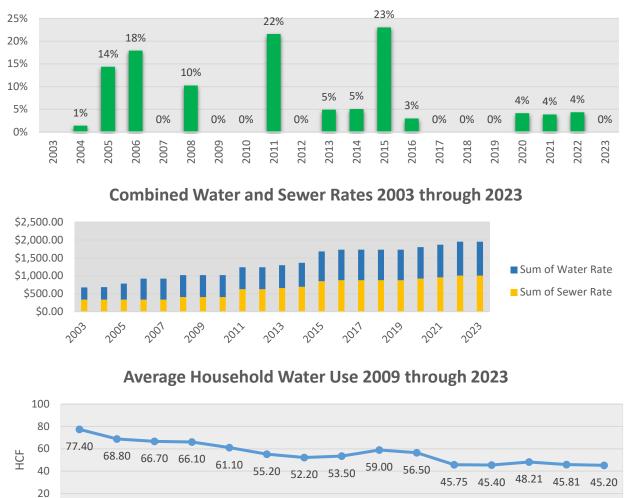

| Annual Cost<br>AWWA Standard for Historical Comparison |                          |                  |  | Annual Cost Based on<br>Local, State & Federal Data |           |  |
|--------------------------------------------------------|--------------------------|------------------|--|-----------------------------------------------------|-----------|--|
|                                                        | (120 HCF ≈ 90,000 gals.) |                  |  | (45.20 HCF – See Appendix C                         |           |  |
| Utility                                                | Rate                     | Change from 2022 |  | for Data & Calc.)                                   |           |  |
| Water                                                  | \$944.40                 | 0.00%            |  | Water                                               | \$355.72  |  |
| Sewer                                                  | \$1,009.20               | 0.00%            |  | Sewer                                               | \$380.12* |  |
| Combined                                               | \$1,953.60               | 0.00%            |  | Combined                                            | \$735.84  |  |

0

2009

2018 2019 2020

2021

2022 2023

Combined Rate increases 2003 through 2023

2010 2011 2012 2013 2014 2015 2016 2017