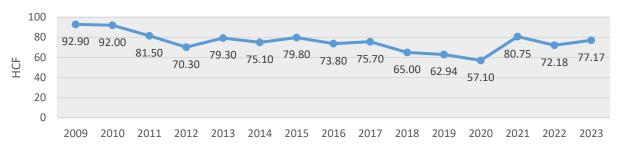

d/or Low Income Discounts?

No

#### Stormwater

Current Funding Source of Stormwater-Related Costs:

Tax Levy (DPW Budget)

<sup>\*</sup>Second meter deduction may not be applied.

# Bedford (S/partial W)



| FY 2024 MWRA Assessments |             |             |             |
|--------------------------|-------------|-------------|-------------|
|                          | FY23        | FY24        | %<br>Change |
| Water                    | N/A         | N/A         | N/A         |
| Sewer                    | \$3,696,476 | \$3,784,242 | 2.40%       |
| Combined                 | \$3,696,476 | \$3,784,242 | 2.40%       |



## **Combined Rate increases 2003 through 2023**



### **Combined Water and Sewer Rates 2003 through 2023**



## Average Household Water Use 2009 through 2023