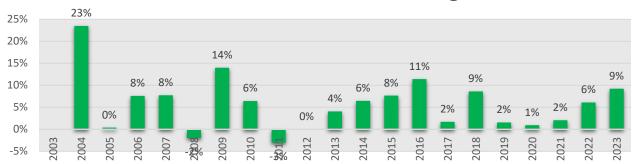

ional 2023 Data by Community**

Does this Community Use Second Meters?

Yes

Does this Community Offer Senior and/or Low Income Discounts?

No

#### Stormwater

Current Funding Source of Stormwater-Related Costs:

Tax Levy (DPW Budget)

<sup>\*</sup>Second meter deduction may not be applied.

# Bedford (S/partial W)



| FY 2024 MWRA Assessments |             |             |             |
|--------------------------|-------------|-------------|-------------|
|                          | FY23        | FY24        | %<br>Change |
| Water                    | N/A         | N/A         | N/A         |
| Sewer                    | \$3,696,476 | \$3,784,242 | 2.40%       |
| Combined                 | \$3,696,476 | \$3,784,242 | 2.40%       |



## **Combined Rate increases 2003 through 2023**



### **Combined Water and Sewer Rates 2003 through 2023**



## Average Household Water Use 2009 through 2023