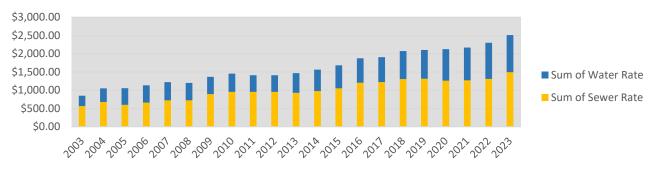

nd Meters?

Yes

Does this Community Offer Senior and/or Low Income Discounts?

No

#### Stormwater

Current Funding Source of Stormwater-Related Costs:

Tax Levy (DPW Budget)

<sup>\*</sup>Second meter deduction may not be applied.

# Bedford (S/partial W)



| FY 2024 MWRA Assessments |             |             |             |
|--------------------------|-------------|-------------|-------------|
|                          | FY23        | FY24        | %<br>Change |
| Water                    | N/A         | N/A         | N/A         |
| Sewer                    | \$3,696,476 | \$3,784,242 | 2.40%       |
| Combined                 | \$3,696,476 | \$3,784,242 | 2.40%       |



## **Combined Rate increases 2003 through 2023**



### **Combined Water and Sewer Rates 2003 through 2023**



## Average Household Water Use 2009 through 2023