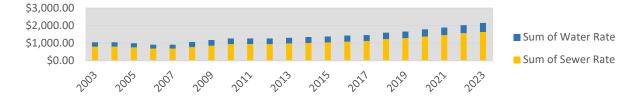

## Natick (S)

Combined Rate increases 2003 through 2023

Combined Water and Sewer Rates 2003 through 2023