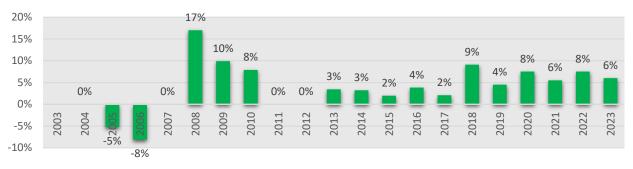

## Natick (S)

Combined Rate increases 2003 through 2023

Combined Water and Sewer Rates 2003 through 2023