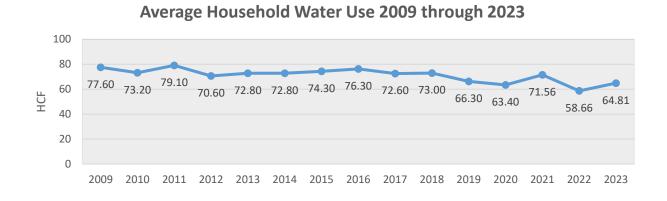

| Annual Cost<br>AWWA Standard for Historical Comparison |            |                  | Annual Cost Based on<br>Local, State & Federal Data |           |
|--------------------------------------------------------|------------|------------------|-----------------------------------------------------|-----------|
| (120 HCF ≈ 90,000 gals.)                               |            |                  | (64.81 HCF – See Appendix C                         |           |
| Utility                                                | Rate       | Change from 2022 | for Data & Ca                                       | llc.)     |
| Water                                                  | \$523.04   | 12.72%           | Water                                               | \$208.47  |
| Sewer                                                  | \$1,632.00 | 4.00%            | Sewer                                               | \$599.67* |
| Combined                                               | \$2,155.04 | 5.99%            | Combined                                            | \$808.14  |