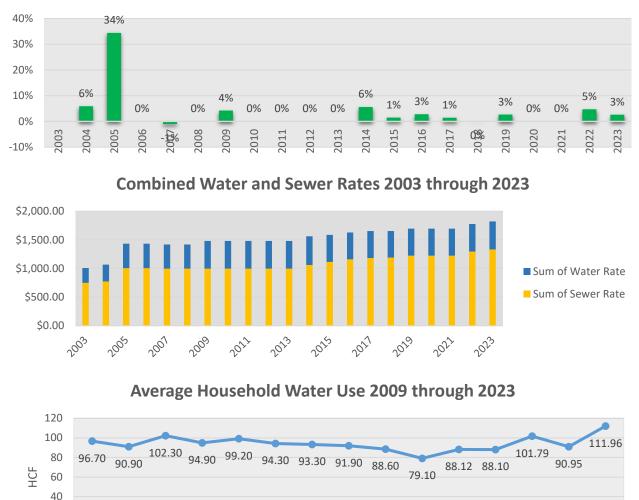

20 0

Combined Rate increases 2003 through 2023

2009 2010 2011 2012 2013 2014 2015 2016 2017 2018 2019 2020 2021 2022 2023