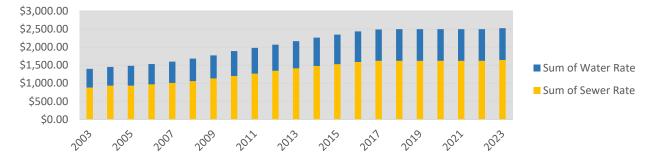

## Combined Water and Sewer Rates 2003 through 2023

Average Household Water Use 2009 through 2023