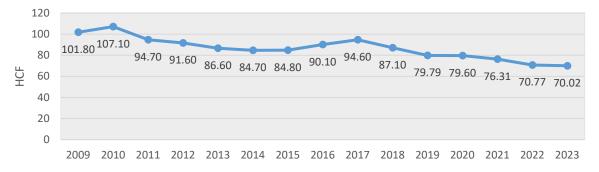

## Combined Water and Sewer Rates 2003 through 2023

Average Household Water Use 2009 through 2023