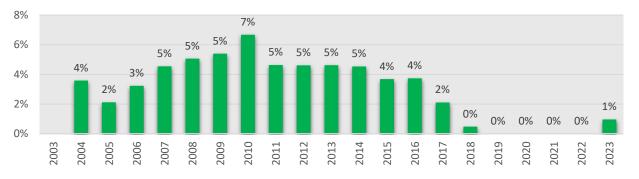

|  |  |  |
| Current Funding Source of<br>Stormwater-Related Costs: |  | Water/Sewer Rates                                                          |  |  |  |

\*Second meter deduction may not be applied.

## Belmont (W/S)

| FY 2024 MWRA<br>Assessments |             |             |             |  |  |
|-----------------------------|-------------|-------------|-------------|--|--|
|                             | FY23        | FY24        | %<br>Change |  |  |
| Water                       | \$3,134,847 | \$3,281,643 | 4.70%       |  |  |
| Sewer                       | \$5,677,771 | \$5,652,772 | -0.40%      |  |  |
| Combined                    | \$8,812,618 | \$8,934,415 | 1.40%       |  |  |



## Combined Rate increases 2003 through 2023



## Combined Water and Sewer Rates 2003 through 2023



Average Household Water Use 2009 through 2023