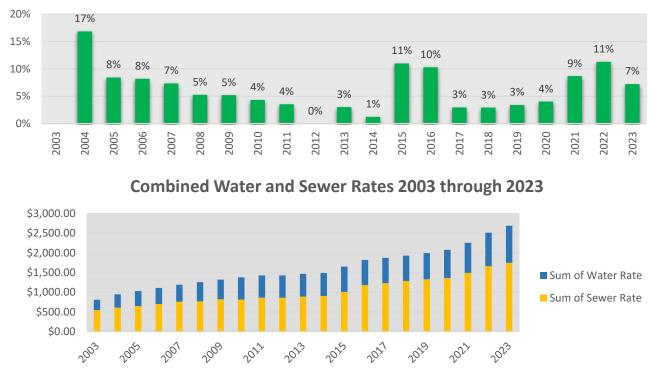

## Combined Rate increases 2003 through 2023

Average Household Water Use 2009 through 2023