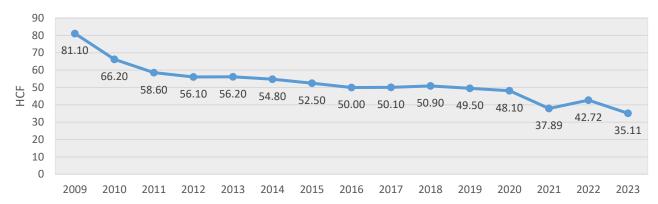

## Combined Rate increases 2003 through 2023

Average Household Water Use 2009 through 2023