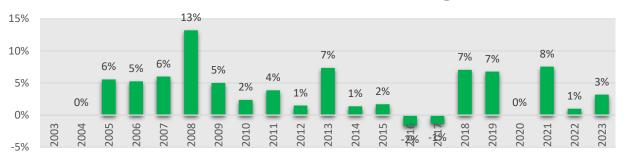

|  |  |  |  |
| Current Funding Source of              | Tay Rate |                                                                            |  |  |  |  |

<sup>\*</sup>Second meter deduction may not be applied.

Stormwater-Related Costs:

# Stoneham (W/S)



| FY 2024 MWRA Assessments |             |             |             |  |  |
|--------------------------|-------------|-------------|-------------|--|--|
|                          | FY23        | FY24        | %<br>Change |  |  |
| Water                    | \$3,289,382 | \$3,617,722 | 10.00%      |  |  |
| Sewer                    | \$5,652,234 | \$5,906,212 | 4.50%       |  |  |
| Combined                 | \$8,941,616 | \$9,523,934 | 6.50%       |  |  |



# **Combined Rate increases 2003 through 2023**



## **Combined Water and Sewer Rates 2003 through 2023**



## Average Household Water Use 2009 through 2023