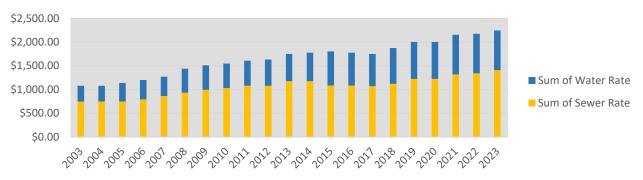

rce of              | Tay Rate |                                                                            |  |  |  |  |

<sup>\*</sup>Second meter deduction may not be applied.

Stormwater-Related Costs:

# Stoneham (W/S)



| FY 2024 MWRA Assessments |             |             |             |  |  |
|--------------------------|-------------|-------------|-------------|--|--|
|                          | FY23        | FY24        | %<br>Change |  |  |
| Water                    | \$3,289,382 | \$3,617,722 | 10.00%      |  |  |
| Sewer                    | \$5,652,234 | \$5,906,212 | 4.50%       |  |  |
| Combined                 | \$8,941,616 | \$9,523,934 | 6.50%       |  |  |



# **Combined Rate increases 2003 through 2023**



## **Combined Water and Sewer Rates 2003 through 2023**



## Average Household Water Use 2009 through 2023