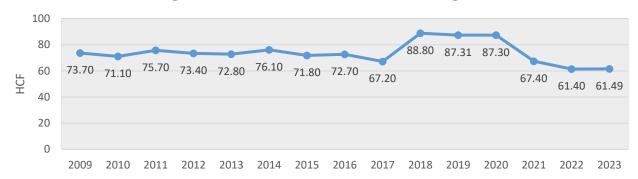

|  |  |  |  |

<sup>\*</sup>Second meter deduction may not be applied.

Stormwater-Related Costs:

# Stoneham (W/S)



| FY 2024 MWRA Assessments |             |             |             |  |  |
|--------------------------|-------------|-------------|-------------|--|--|
|                          | FY23        | FY24        | %<br>Change |  |  |
| Water                    | \$3,289,382 | \$3,617,722 | 10.00%      |  |  |
| Sewer                    | \$5,652,234 | \$5,906,212 | 4.50%       |  |  |
| Combined                 | \$8,941,616 | \$9,523,934 | 6.50%       |  |  |



# **Combined Rate increases 2003 through 2023**



## **Combined Water and Sewer Rates 2003 through 2023**



## Average Household Water Use 2009 through 2023