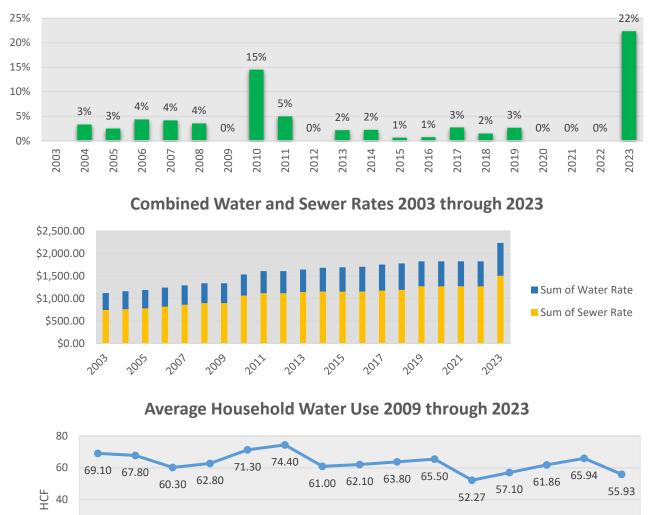

| Annual Cost<br>AWWA Standard for Historical Comparison |            |                  |  | Annual Cost Based on<br>Local, State & Federal Data |            |
|--------------------------------------------------------|------------|------------------|--|-----------------------------------------------------|------------|
| (120 HCF ≈ 90,000 gals.)                               |            |                  |  | (55.93 HCF – See Appendix C                         |            |
| Utility                                                | Rate       | Change from 2022 |  | for Data & Calc.)                                   |            |
| Water                                                  | \$729.48   | 31.24%           |  | Water                                               | \$356.15   |
| Sewer                                                  | \$1,503.60 | 18.43%           |  | Sewer                                               | \$700.79   |
| Combined                                               | \$2,233.08 | 22.33%           |  | Combined                                            | \$1,056.93 |

20

0

2009

2010

2011

Combined Rate increases 2003 through 2023

2012 2013 2014 2015 2016 2017 2018

2019 2020

2021 2022 2023