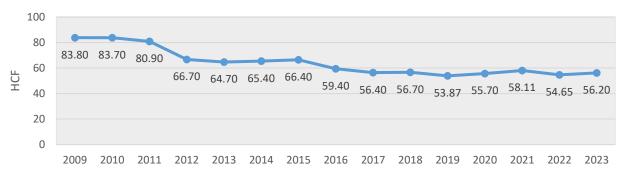

ome Discounts?

No

#### Stormwater

Current Funding Source of Stormwater-Related Costs:

General Obligation Bonds

<sup>\*</sup>Second meter deduction may not be applied.

# Waltham (W/S)



| FY 2024 MWRA Assessments |              |              |             |
|--------------------------|--------------|--------------|-------------|
|                          | FY23         | FY24         | %<br>Change |
| Water                    | \$11,044,210 | \$11,996,268 | 8.60%       |
| Sewer                    | \$14,787,236 | \$14,796,930 | 0.10%       |
| Combined                 | \$25,831,446 | \$26,793,198 | 3.70%       |



#### **Combined Rate increases 2003 through 2023**



#### **Combined Water and Sewer Rates 2003 through 2023**



#### Average Household Water Use 2009 through 2023