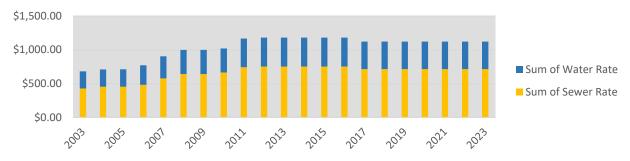

Yes

Does this Community Offer Senior and/or Low Income Discounts?

No

#### Stormwater

Current Funding Source of Stormwater-Related Costs:

General Obligation Bonds

<sup>\*</sup>Second meter deduction may not be applied.

# Waltham (W/S)



| FY 2024 MWRA Assessments |              |              |             |
|--------------------------|--------------|--------------|-------------|
|                          | FY23         | FY24         | %<br>Change |
| Water                    | \$11,044,210 | \$11,996,268 | 8.60%       |
| Sewer                    | \$14,787,236 | \$14,796,930 | 0.10%       |
| Combined                 | \$25,831,446 | \$26,793,198 | 3.70%       |



#### **Combined Rate increases 2003 through 2023**



#### **Combined Water and Sewer Rates 2003 through 2023**



#### Average Household Water Use 2009 through 2023