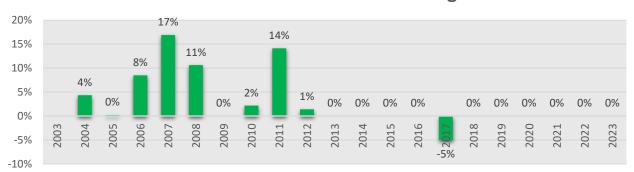

3 Data by Community**

Does this Community Use Second Meters?

Yes

Does this Community Offer Senior and/or Low Income Discounts?

No

#### Stormwater

Current Funding Source of Stormwater-Related Costs:

General Obligation Bonds

<sup>\*</sup>Second meter deduction may not be applied.

# Waltham (W/S)



| FY 2024 MWRA Assessments |              |              |             |
|--------------------------|--------------|--------------|-------------|
|                          | FY23         | FY24         | %<br>Change |
| Water                    | \$11,044,210 | \$11,996,268 | 8.60%       |
| Sewer                    | \$14,787,236 | \$14,796,930 | 0.10%       |
| Combined                 | \$25,831,446 | \$26,793,198 | 3.70%       |



#### **Combined Rate increases 2003 through 2023**



#### **Combined Water and Sewer Rates 2003 through 2023**



#### Average Household Water Use 2009 through 2023