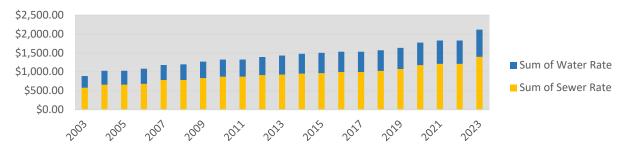

ommunity Offer Senior

and/or Low Income Discounts?

Yes, Low

Income

Stormwater

Current Funding Source of Stormwater-Related Costs: Water/Sewer Rates

<sup>\*</sup>Second meter deduction may not be applied.

## Watertown (W/S)



| FY 2024 MWRA Assessments |              |              |             |  |
|--------------------------|--------------|--------------|-------------|--|
|                          | FY23         | FY24         | %<br>Change |  |
| Water                    | \$4,147,401  | \$4,202,656  | 1.30%       |  |
| Sewer                    | \$6,800,255  | \$7,004,552  | 3.00%       |  |
| Combined                 | \$10,947,656 | \$11,207,208 | 2.40%       |  |



### Combined Rate increases 2003 through 2023



#### **Combined Water and Sewer Rates 2003 through 2023**



#### Average Household Water Use 2009 through 2023