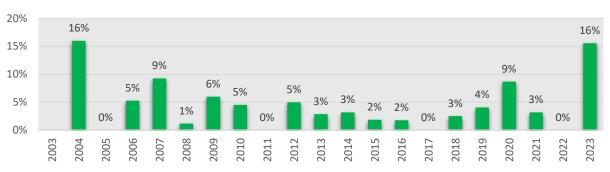

y Community

Does this Community Use Second

Yes

Does this Community Offer Senior

and/or Low Income Discounts?

Yes, Low

Income

Stormwater

Current Funding Source of Stormwater-Related Costs: Water/Sewer Rates

<sup>\*</sup>Second meter deduction may not be applied.

## Watertown (W/S)



| FY 2024 MWRA Assessments |              |              |             |  |
|--------------------------|--------------|--------------|-------------|--|
|                          | FY23         | FY24         | %<br>Change |  |
| Water                    | \$4,147,401  | \$4,202,656  | 1.30%       |  |
| Sewer                    | \$6,800,255  | \$7,004,552  | 3.00%       |  |
| Combined                 | \$10,947,656 | \$11,207,208 | 2.40%       |  |



### Combined Rate increases 2003 through 2023



#### **Combined Water and Sewer Rates 2003 through 2023**



#### Average Household Water Use 2009 through 2023