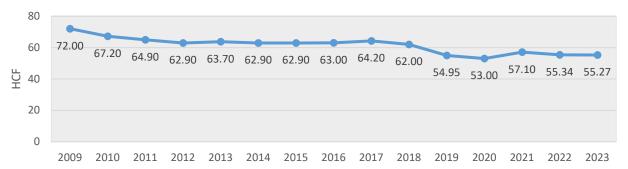

es, Low

Income

Stormwater

Current Funding Source of Stormwater-Related Costs: Water/Sewer Rates

<sup>\*</sup>Second meter deduction may not be applied.

## Watertown (W/S)



| FY 2024 MWRA Assessments |              |              |             |  |
|--------------------------|--------------|--------------|-------------|--|
|                          | FY23         | FY24         | %<br>Change |  |
| Water                    | \$4,147,401  | \$4,202,656  | 1.30%       |  |
| Sewer                    | \$6,800,255  | \$7,004,552  | 3.00%       |  |
| Combined                 | \$10,947,656 | \$11,207,208 | 2.40%       |  |



### Combined Rate increases 2003 through 2023



#### **Combined Water and Sewer Rates 2003 through 2023**



#### Average Household Water Use 2009 through 2023