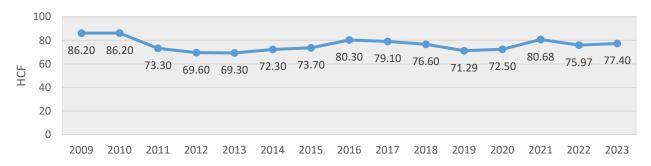

or Low Income Discounts?

No

Stormwater

Current Funding Source of Stormwater-Related Costs:

Tax Levy (DPW Budget)

<sup>\*</sup>Second meter deduction may not be applied.

## Westwood (S/ partial W)



| FY 2024 MWRA Assessments |             |             |             |
|--------------------------|-------------|-------------|-------------|
|                          | FY23        | FY24        | %<br>Change |
| Water                    | \$256,078   | \$670,890   | 162.00%     |
| Sewer                    | \$3,274,618 | \$3,249,150 | -0.80%      |
| Combined                 | \$3,530,696 | \$3,920,040 | 11.02%      |



### **Combined Rate increases 2003 through 2023**



#### **Combined Water and Sewer Rates 2003 through 2023**



#### Average Household Water Use 2009 through 2023