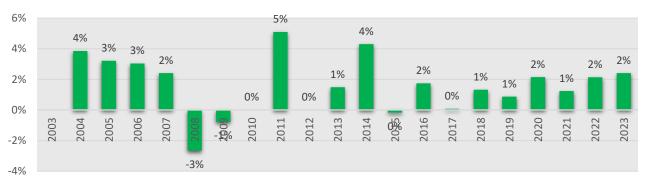

onal 2022 Data by Community** 

Does this Community Use Second

Meters?

Yes

Does this Community Offer Senior and/or Low Income Discounts?

No

Stormwater

Current Funding Source of Stormwater-Related Costs:

Tax Levy (DPW Budget)

<sup>\*</sup>Second meter deduction may not be applied.

## Westwood (S/ partial W)



| FY 2024 MWRA Assessments |             |             |             |
|--------------------------|-------------|-------------|-------------|
|                          | FY23        | FY24        | %<br>Change |
| Water                    | \$256,078   | \$670,890   | 162.00%     |
| Sewer                    | \$3,274,618 | \$3,249,150 | -0.80%      |
| Combined                 | \$3,530,696 | \$3,920,040 | 11.02%      |



### **Combined Rate increases 2003 through 2023**



#### **Combined Water and Sewer Rates 2003 through 2023**



#### Average Household Water Use 2009 through 2023