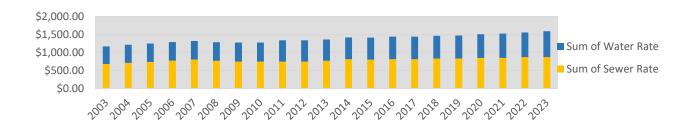

d

Meters?

Yes

Does this Community Offer Senior and/or Low Income Discounts?

No

Stormwater

Current Funding Source of Stormwater-Related Costs:

Tax Levy (DPW Budget)

<sup>\*</sup>Second meter deduction may not be applied.

## Westwood (S/ partial W)



| FY 2024 MWRA Assessments |             |             |             |
|--------------------------|-------------|-------------|-------------|
|                          | FY23        | FY24        | %<br>Change |
| Water                    | \$256,078   | \$670,890   | 162.00%     |
| Sewer                    | \$3,274,618 | \$3,249,150 | -0.80%      |
| Combined                 | \$3,530,696 | \$3,920,040 | 11.02%      |



### **Combined Rate increases 2003 through 2023**



#### **Combined Water and Sewer Rates 2003 through 2023**



#### Average Household Water Use 2009 through 2023