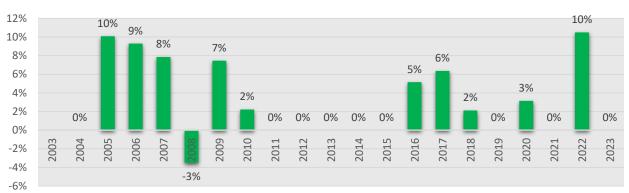

rcial Sewer Rates:** 

All units \$7.38/HCF

**Additional 2023 Data by Community** 

Does this Community Use Second

Meters?

No

Does this Community Offer Senior and/or Low Income Discounts?

No

Stormwater

Current Funding Source of Stormwater-Related Costs:

Operating Budget / Tax Levy

# Wilmington (S/partial W)



| FY 2024 MWRA Assessments |             |             |             |
|--------------------------|-------------|-------------|-------------|
|                          | FY23        | FY24        | %<br>Change |
| Water                    | \$716,510   | \$1,145,370 | 59.90%      |
| Sewer                    | \$3,230,781 | \$3,173,321 | -1.80%      |
| Combined                 | \$3,947,291 | \$4,318,691 | 9.40%       |



## **Combined Rate increases 2003 through 2023**



### **Combined Water and Sewer Rates 2003 through 2023**



#### Average Household Water Use 2009 through 2023