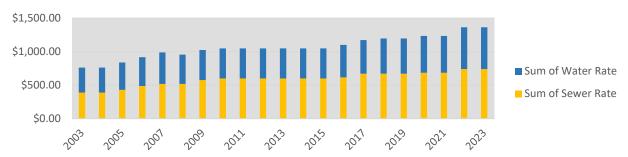

23 Data by Community** 

Does this Community Use Second

Meters?

No

Does this Community Offer Senior and/or Low Income Discounts?

No

Stormwater

Current Funding Source of Stormwater-Related Costs:

Operating Budget / Tax Levy

# Wilmington (S/partial W)



| FY 2024 MWRA Assessments |             |             |             |
|--------------------------|-------------|-------------|-------------|
|                          | FY23        | FY24        | %<br>Change |
| Water                    | \$716,510   | \$1,145,370 | 59.90%      |
| Sewer                    | \$3,230,781 | \$3,173,321 | -1.80%      |
| Combined                 | \$3,947,291 | \$4,318,691 | 9.40%       |



## **Combined Rate increases 2003 through 2023**



### **Combined Water and Sewer Rates 2003 through 2023**



#### Average Household Water Use 2009 through 2023