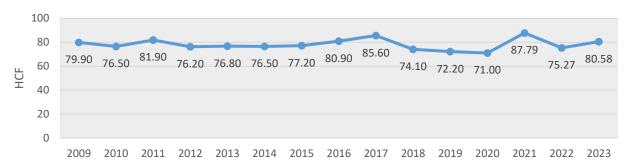

d

Meters?

No

Does this Community Offer Senior and/or Low Income Discounts?

No

Stormwater

Current Funding Source of Stormwater-Related Costs:

Operating Budget / Tax Levy

# Wilmington (S/partial W)



| FY 2024 MWRA Assessments |             |             |             |
|--------------------------|-------------|-------------|-------------|
|                          | FY23        | FY24        | %<br>Change |
| Water                    | \$716,510   | \$1,145,370 | 59.90%      |
| Sewer                    | \$3,230,781 | \$3,173,321 | -1.80%      |
| Combined                 | \$3,947,291 | \$4,318,691 | 9.40%       |



## **Combined Rate increases 2003 through 2023**



### **Combined Water and Sewer Rates 2003 through 2023**



#### Average Household Water Use 2009 through 2023