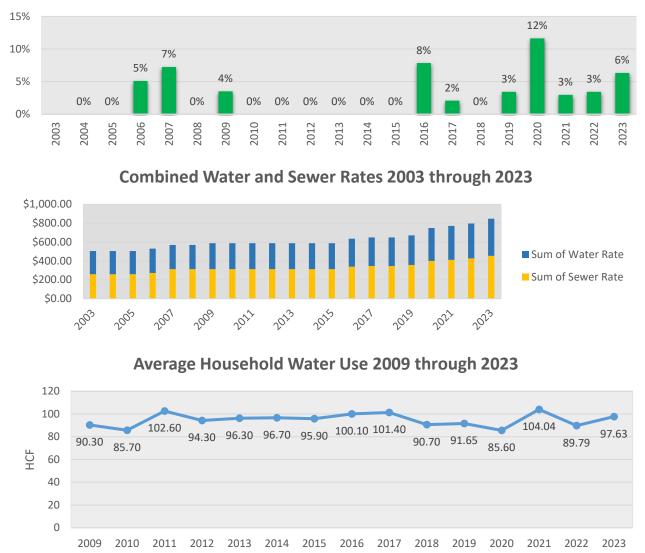

## Combined Rate increases 2003 through 2023

| Annual Cost<br>AWWA Standard for Historical Comparison |                          |                  |  | Annual Cost Based on<br>Local, State & Federal Data |          |  |
|--------------------------------------------------------|--------------------------|------------------|--|-----------------------------------------------------|----------|--|
|                                                        | (120 HCF ≈ 90,000 gals.) |                  |  | (97.63 HCF – See Appendix C                         |          |  |
| Utility                                                | Rate                     | Change from 2022 |  | for Data & Calc.)                                   |          |  |
| Water                                                  | \$393.20                 | 6.16%            |  | Water                                               | \$294.12 |  |
| Sewer                                                  | \$454.20                 | 6.47%            |  | Sewer                                               | \$325.59 |  |
| Combined                                               | \$847.40                 | 6.32%            |  | Combined                                            | \$619.71 |  |