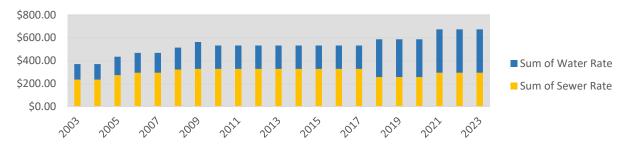

munity**

Does this Community Use Second

Meters?

No

Does this Community Offer Senior and/or Low Income Discounts?

Yes, Senior

#### **Stormwater**

Current Funding Source of Stormwater-Related Costs:

Tax Levy (DPW Budget)

# Woburn (S/ partial W)



| F        | FY 2024 MWRA Assessments |              |             |  |
|----------|--------------------------|--------------|-------------|--|
|          | FY23                     | FY24         | %<br>Change |  |
| Water    | \$5,385,782              | \$5,851,127  | 8.60%       |  |
| Sewer    | \$9,810,353              | \$10,478,117 | 6.80%       |  |
| Combined | \$15,196,135             | \$16,329,244 | 7.50%       |  |



## **Combined Rate increases 2003 through 2023**



### **Combined Water and Sewer Rates 2003 through 2023**



## Average Household Water Use 2009 through 2023