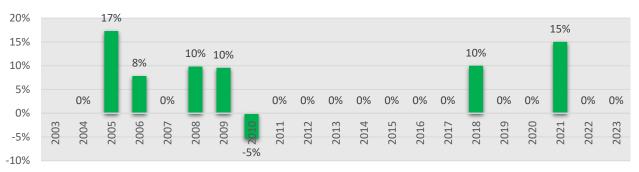

units 177% of water bill

#### **Additional 2023 Data by Community**

Does this Community Use Second

Meters?

No

Does this Community Offer Senior and/or Low Income Discounts?

Yes, Senior

#### **Stormwater**

Current Funding Source of Stormwater-Related Costs:

Tax Levy (DPW Budget)

# Woburn (S/ partial W)



| F        | FY 2024 MWRA Assessments |              |             |  |
|----------|--------------------------|--------------|-------------|--|
|          | FY23                     | FY24         | %<br>Change |  |
| Water    | \$5,385,782              | \$5,851,127  | 8.60%       |  |
| Sewer    | \$9,810,353              | \$10,478,117 | 6.80%       |  |
| Combined | \$15,196,135             | \$16,329,244 | 7.50%       |  |



## **Combined Rate increases 2003 through 2023**



### **Combined Water and Sewer Rates 2003 through 2023**



## Average Household Water Use 2009 through 2023