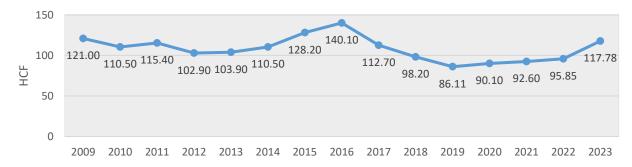

o

Does this Community Offer Senior and/or Low Income Discounts?

Yes, Senior

#### **Stormwater**

Current Funding Source of Stormwater-Related Costs:

Tax Levy (DPW Budget)

# Woburn (S/ partial W)



| F        | FY 2024 MWRA Assessments |              |             |  |
|----------|--------------------------|--------------|-------------|--|
|          | FY23                     | FY24         | %<br>Change |  |
| Water    | \$5,385,782              | \$5,851,127  | 8.60%       |  |
| Sewer    | \$9,810,353              | \$10,478,117 | 6.80%       |  |
| Combined | \$15,196,135             | \$16,329,244 | 7.50%       |  |



## **Combined Rate increases 2003 through 2023**



### **Combined Water and Sewer Rates 2003 through 2023**



## Average Household Water Use 2009 through 2023