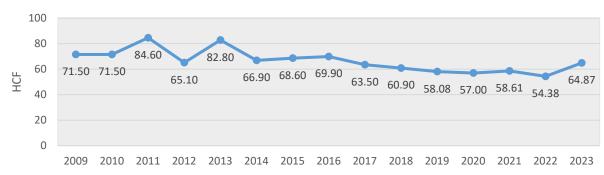

e (S)**

| FY 2024 MWRA<br>Assessments |              |              |             |  |  |
|-----------------------------|--------------|--------------|-------------|--|--|
|                             | FY23         | FY24         | %<br>Change |  |  |
| Water                       | N/A          | N/A          | N/A         |  |  |
| Sewer                       | \$10,873,607 | \$10,766,148 | -1.00%      |  |  |
| Combined                    | \$10,873,607 | \$10,766,148 | -1.00%      |  |  |



### Combined Rate increases 2003 through 2023



#### Combined Water and Sewer Rates 2003 through 2023 \$2,000.00 \$1,500.00 \$1,000.00 Sum of Water Rate \$500.00 Sum of Sewer Rate \$0.00 2015 2019 2003 2005 2007 2009 2011 2013 2027 2021 2023

#### Average Household Water Use 2009 through 2023