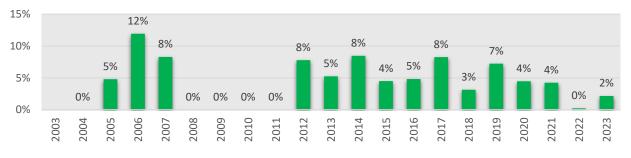

|  |                                                                     |  |  |  |
| Current Funding Source of<br>Stormwater-Related Costs: |  | Tax Levy                                                            |  |  |  |

## **Braintree (S)**

| FY 2024 MWRA<br>Assessments |              |              |             |  |  |
|-----------------------------|--------------|--------------|-------------|--|--|
|                             | FY23         | FY24         | %<br>Change |  |  |
| Water                       | N/A          | N/A          | N/A         |  |  |
| Sewer                       | \$10,873,607 | \$10,766,148 | -1.00%      |  |  |
| Combined                    | \$10,873,607 | \$10,766,148 | -1.00%      |  |  |



### Combined Rate increases 2003 through 2023



#### Combined Water and Sewer Rates 2003 through 2023 \$2,000.00 \$1,500.00 \$1,000.00 Sum of Water Rate \$500.00 Sum of Sewer Rate \$0.00 2015 2019 2003 2005 2007 2009 2011 2013 2027 2021 2023

#### Average Household Water Use 2009 through 2023