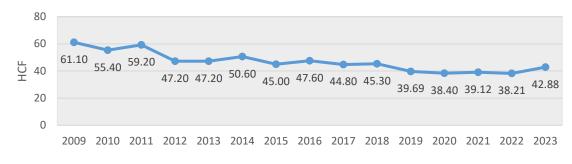

Combined Rate increases 2003 through 2023

Combined Water and Sewer Rates 2003 through 2023

Average Household Water Use 2009 through 2023