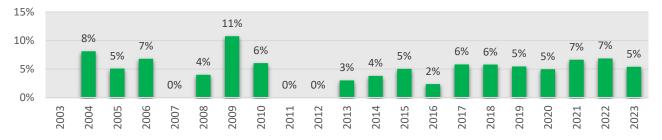

Combined Rate increases 2003 through 2023

Combined Water and Sewer Rates 2003 through 2023

Average Household Water Use 2009 through 2023