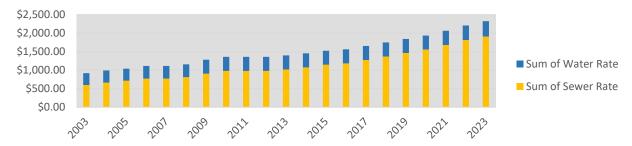

Combined Rate increases 2003 through 2023

Combined Water and Sewer Rates 2003 through 2023

Average Household Water Use 2009 through 2023